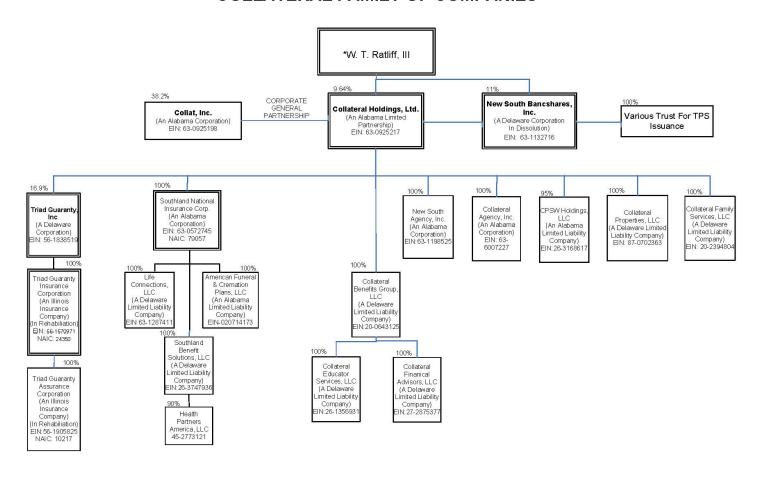

| above)                                    | XXX              |                         |                       |                         |                          |                         |                       |

<sup>(</sup>L) Licensed or Chartered - Licensed Insurance Carrier or Domiciled RRG; (R) Registered - Non-domiciled RRGs; (Q) Qualified - Qualified or Accredited Reinsurer; (E) Eligible - Reporting Entities eligible or approved to write Surplus Lines in the state; (N) None of the above - Not allowed to write business in the state.

(a) Insert the number of L responses except for Canada and Other Alien.

## SCHEDULE Y - INFORMATION CONCERNING ACTIVITIES OF INSURER MEMBERS OF A HOLDING COMPANY GROUP PART 1 - ORGANIZATIONAL CHART

#### **COLLATERAL FAMILY OF COMPANIES**



#### 7

## SCHEDULE Y PART 1A – DETAIL OF INSURANCE HOLDING COMPANY SYSTEM

|       |                         | •               | 1              |         | •          |                                            |                                    |             |                              |                                                        | 1 40                                       |                                       |                             |                                        |
|-------|-------------------------|-----------------|----------------|---------|------------|--------------------------------------------|------------------------------------|-------------|------------------------------|--------------------------------------------------------|-----------